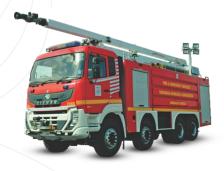

#### FIRE RESCUE VEHICLES

Rescue fire trucks are specialized vehicles designed to provide support in rescue operations. We NewAge® provides customized fire rescue vehicles and accessories as per the requirements of the various fire departments and clients.

### WATER FIRE VEHICLES

**Water Tender** 

**Water Bauser Tender** 

Water Boom Tower - 15 Mtr

Water Foam Boom Tender - 20 Mtr

# **FOAM** FIRE VEHICLES

Foam Tender

**Foam Nurser** 

**Multipurpose Tender** 

Mini High Pressure Tender

## HAZMAT & RESCUE FIRE VEHICLES

**Rescue & Hazmat Tender** 

SPECIAL PURPOSE VEHICLES

**Hydraulic Platform** 

**Refinery Fire Truck** 

**Water Rescue Tender** 

**Rescue Vehicle with Crane** 

**Industrial Mist Canon Foam Tender** 