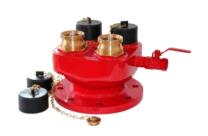

### **COLLECTING & DIVIDING BREECHING (NFF-CB/DB)**

3 Way Collecting Breeching NFF-FT-CB

2 Way Collecting Breeching NFF-FT-CB

2 Way Dividing Breeching NFF-FT-DB

4 Way Dividing Breeching NFF-FT-DB

2 Way Dividing Breeching With Controller NFF-FT-DB