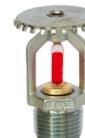

### **SPRINKLER SYSTEM (NEWAGE)**

**Concealed Type** NS007 (SR) / NS008 (QR)

**Upright Type** Standard Response NS003(SR)

**Upright Type** NS004(QR)

**Quick Response** 

Standard Response NS005(SR)

**Pendent Type Quick Response** NS006(QR)