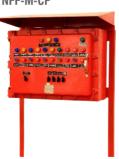

**Trolley Mounted Monitor** 

**Tower (Elevated Monitor)** NFF-M-EM

Fixed / Adjustable **Flow Monitor UL Monitors** 

**Motor Operated Valve** NFF-M-MOV

**Control Panel** NFF-M-CP

**Trolley Mounted Monitor** 