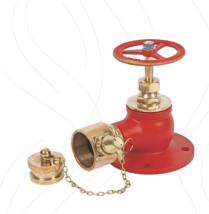

### **HYDRANT VALVES (NFF-LV)**

**Oblique Flanged** NFF-LV-FM

NFF-LV-OBF

**Double Headed Hydrant (Gunmetal)** NFF-LV-DOT

Bib Nose Flanged NFF-LV-BNF

Bib Nose Threaded NFF-LV-BNT

Right Angled Flanged NFF-LV-RAF