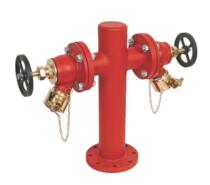

### **STAND POST TYPE HYDRANTS (NFF-SPH)**

One Way Stand Post NFF-SPH-OW

2 - Way Stand Post NFF-SPH-2WF

2 - Way Stand Post NFF-SPH-2WT

4 - Way Stand Post NFF-SPH-4WF

4 - Way Stand Post (Cross Arm Type) NFF-SPH-4WCA

2 - Way Stand Post with Monitors NFF-SPH-2WM

**Dry Barrel Piller Hydrant** NFF-SPH-DB

**Customized Stand Post** 

Surface Box NFF-SPH-SB

Stand Pipe NFF-SPH-SP

Duck Foot Bend NFF-SPH-DF

Underground Fire Hydrant & Key NFF-SPH-UG / SPH-UGK