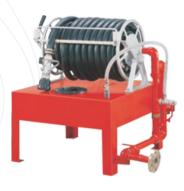

### **HOSE REEL & ACCESSORIES (NFF-HR)**

Fixed Type Hose Reel NFF-HR-FT

Swinging Type Wall Mounted NFF-HR-WM

Stand Mounted NFF-HR-SM

Hose Reel with Foam Tank NFF-HR-FS

Gunmetal Nozzle NFF-HR-NZ-GM

PVC Nozzle NFF-HR-NZ-PVC

PVC Hose NFF-HR-H-PVC

Rubber Hose NFF-HR-H-R

Thermoplastic Hose NFF-HR-H-T