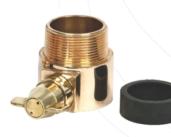

### **HYDRANT VALVES (NFF-LV)**

**Oblique Flanged** NFF-LV-FM

NFF-LV-OBF

**Double Headed Hydrant (Gunmetal)** NFF-LV-DOT

Bib Nose Flanged NFF-LV-BNF

Bib Nose Threaded NFF-LV-BNT

Right Angled Flanged NFF-LV-RAF

Straight Threaded NFF-LV-STF

Turn Down Flanged NFF-LV-TDF

Straight Flanged NFF-LV-STF

Gate Valve NFF-LV-GV

Hose Valve NewAge- 38 / 65