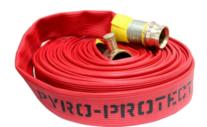

### FIRE HOSE (NFF-FH)

Premier (Type 1) NFF-FH-PR

Premier Extra(Type 2) NFF-FH-PR

Pyro Protect (Type 3) NFF-FH-PY

Fire Chief (Type 1) NFF-FH-FC

Pyroline (Type 2) NFF-FH-PL

**Pyroline DJ** (Double Jacket Coated Hose) NFF-FH-DJ