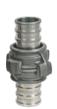

### FIRE HOSE COUPLING (NFF-CP)

**Reduced Shank** NFF-CP-RS

**Instantaneous Type Coupling** NFF-CP-IS

**Russian Standard Gost Coupling** NFF-CP-RG

**Suction Coupling** NFF-CP-SC

**American Rocker LUG** NFF-CP-AR

**Storz Coupling** NFF-CP-SY