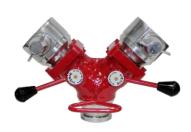

### **COLLECTING & DIVIDING BREECHING (NFF-CB/DB)**

3 Way Collecting Breeching NFF-FT-CB

2 Way Collecting Breeching NFF-FT-CB

2 Way Dividing Breeching NFF-FT-DB

4 Way Dividing Breeching NFF-FT-DB

2 Way Dividing Breeching With Controller NFF-FT-DB