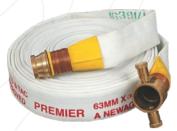

### FIRE HOSE (NFF-FH)

Premier (Type 1) NFF-FH-PR

Premier Extra(Type 2) NFF-FH-PR

Pyro Protect (Type 3) NFF-FH-PY

Fire Chief (Type 1) NFF-FH-FC

Pyroline (Type 2) NFF-FH-PL

**Pyroline DJ** (Double Jacket Coated Hose) NFF-FH-DJ