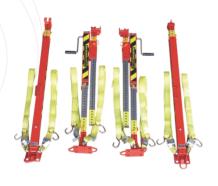

### **RESCUE EQUIPMENTS (NFF-RE)**

Hydraulic Tools

Hose Ramp NFF-HMF-HRP

Manual Hose Binding Machine

### LIFTING TOOLS (NFF-LT)

Low Pressure Lifting Bag NFF-LT-LPLB

High Pressure Lifting Bag NFF-LT-HPLB