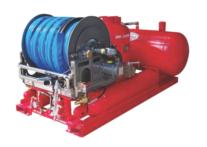

### **HOSE REEL & ACCESSORIES (NFF-HR)**

Fixed Type Hose Reel NFF-HR-FT

Swinging Type Wall Mounted NFF-HR-WM

Stand Mounted NFF-HR-SM

Hose Reel with Foam Tank NFF-HR-FS

Gunmetal Nozzle NFF-HR-NZ-GM

PVC Nozzle NFF-HR-NZ-PVC

PVC Hose NFF-HR-H-PVC

Rubber Hose NFF-HR-H-R

Thermoplastic Hose NFF-HR-H-T