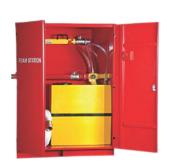

### **HOSE BOX (NFF-CB)**

Model - A NFF-CB-HC-A

Model - B NFF-CB-HC-B

Model - C NFF-CB-HC-C

**Foam Station Cabinet** NFF-CB-FSC

**Hose Reel Cabinet** NFF-CB-HRC