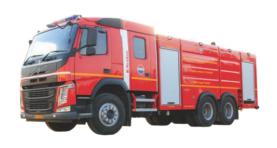

#### FIRE RESCUE VEHICLES

Rescue fire trucks are specialized vehicles designed to provide support in rescue operations. We NewAge® provides customized fire rescue vehicles and accessories as per the requirements of the various fire departments and clients.

### WATER FIRE VEHICLES

**Water Tender** 

**Water Bauser Tender** 

Water Boom Tower - 15 Mtr

Water Foam Boom Tender - 20 Mtr

# **FOAM** FIRE VEHICLES

Foam Tender

**Foam Nurser** 

**Multipurpose Tender** 

Mini High Pressure Tender