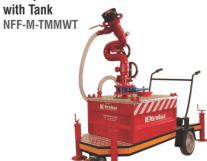

F





### **FOAM MAKER (NFF-FE)**

Foam Maker without Vapor Seal Chamber NFF-FE-FMWOVS



Foam Maker with Vapor Seal Chamber NFF-FE-FMWVS



High Back Pressure Foam Maker NFF-FE-HBPFM



### **MOBILE FOAM UNIT (NFF-FE)**

FRP Foam Tank NFF-FE-MFU-FRP



Mobile Foam Unit NFF-FE-MFU-SS



Fast Attack Mobile Foam Tank NFF-FE-MFU-FA





### **MONITORS (NFF-M)**

**Water Jet Monitor** NFF-M-WJN



**Fixed Flow Monitor** NFF-SPH-2WF



**Adjustable Flow Monitor** UL Listed





**Long Range Water Monitor** NFF-M-LRHV



**Stand Post Mounted Oscillating Monitor** NFF-M-OM



**Trolley Mounted Monitor** 



**Tower (Elevated Monitor)** NFF-M-EM



Fixed / Adjustable **Flow Monitor UL Monitors** 



**Motor Operated Valve** NFF-M-MOV



**Control Panel** NFF-M-CP



**Trolley Mounted Monitor** 



**Trailer Mounted Monitor** with Foam Tank



**Trailer Mounted Monitor** 



### **MONITOR NOZZLE (NFF-MN)**

Jet Nozzle NFF-MN-JN



Stackable Tips Jet Nozzle NFF-MN-STJ



Aqua Foam Nozzle with Teeth NFF-MN-AFN



Foam Barrel NFF-MN-FB





Aqua Foam Noozle NFF-MN-AQF



Jet Ration Controller NFF-MN-JRCP





### **PUMPS (NFF-PU)**

Ejector Pump NFF-PU-EP



Adjustable Ejector Pump NFF-PU-AEP





Turbo Pump NFF-PU-TP





### TRAILER MOUNTED PUMPS (NFF-PU)

High Capacity Centrifugal Trailer Pump High Capacity Dewatering Trailer Pump **DCP Trailer Pump** 

**Foam Trailer Pump** 









### FIRE VEHICLE PUMPS (NFF-PU)

Fire Vehicle Pump NFF-PU-VP





Ultra High Pressure Pump (Engine Driven) NFF-PU-UHP (Engine)



### PORTABLE FIRE PUMPS (NFF-PU)

NFF-500 NFF-PU-500



NFF-700 NFF-PU