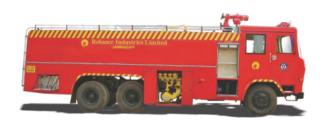

#### FIRE RESCUE VEHICLES

Rescue fire trucks are specialized vehicles designed to provide support in rescue operations. We NewAge® provides customized fire rescue vehicles and accessories as per the requirements of the various fire departments and clients.

### WATER FIRE VEHICLES

**Water Tender** 

**Water Bauser Tender** 

Water Boom Tower - 15 Mtr

Water Foam Boom Tender - 20 Mtr

# **FOAM** FIRE VEHICLES

Foam Tender

**Foam Nurser** 

**Multipurpose Tender** 

Mini High Pressure Tender

## HAZMAT & RESCUE FIRE VEHICLES

**Rescue & Hazmat Tender** 

SPECIAL PURPOSE VEHICLES

**Hydraulic Platform** 

**Refinery Fire Truck** 

**Water Rescue Tender** 

**Rescue Vehicle with Crane** 

**Industrial Mist Canon Foam Tender** 