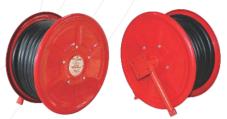

### **HOSE REEL & ACCESSORIES (NFF-HR)**

Fixed Type Hose Reel NFF-HR-FT

Swinging Type Wall Mounted NFF-HR-WM

Stand Mounted NFF-HR-SM

Hose Reel with Foam Tank NFF-HR-FS

Gunmetal Nozzle NFF-HR-NZ-GM

PVC Nozzle NFF-HR-NZ-PVC