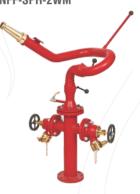

### **STAND POST TYPE HYDRANTS (NFF-SPH)**

One Way Stand Post NFF-SPH-OW

2 - Way Stand Post NFF-SPH-2WF

2 - Way Stand Post NFF-SPH-2WT

4 - Way Stand Post NFF-SPH-4WF

4 - Way Stand Post (Cross Arm Type) NFF-SPH-4WCA

2 - Way Stand Post with Monitors NFF-SPH-2WM

**Dry Barrel Piller Hydrant** NFF-SPH-DB

**Customized Stand Post** 

Surface Box NFF-SPH-SB

Stand Pipe NFF-SPH-SP

Duck Foot Bend NFF-SPH-DF

Underground Fire Hydrant & Key NFF-SPH-UG / SPH-UGK