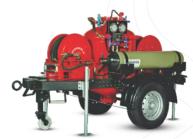

### **MOBILE FOAM UNIT (NFF-FE)**

FRP Foam Tank NFF-FE-MFU-FRP

Mobile Foam Unit NFF-FE-MFU-SS

Fast Attack Mobile Foam Tank NFF-FE-MFU-FA

### TRAILER MOUNTED PUMPS (NFF-PU)

High Capacity Centrifugal Trailer Pump High Capacity Dewatering Trailer Pump **DCP Trailer Pump** 

**Foam Trailer Pump** 