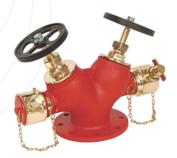

### **HYDRANT VALVES (NFF-LV)**

**Oblique Flanged** NFF-LV-FM

NFF-LV-OBF

**Double Headed Hydrant (Gunmetal)** NFF-LV-DOT

Bib Nose Flanged NFF-LV-BNF

Bib Nose Threaded NFF-LV-BNT

Right Angled Flanged NFF-LV-RAF

Straight Threaded NFF-LV-STF

Turn Down Flanged NFF-LV-TDF

Straight Flanged NFF-LV-STF

Gate Valve NFF-LV-GV

Hose Valve NewAge- 38 / 65