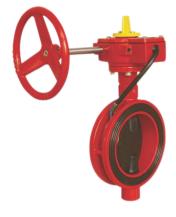

TINGS (NFF-DRE)**

Two Way Inlet Breeching NFF-DRE-2W



Three Way Inlet Breeching NFF-DRE-3W



Four Way Inlet Breeching NFF-DRE-4W



Four Way Inlet Breeching NFF-DRE-4W



Air Release Valve



### **GATE VALVES (NFF-GVN/GVO)**

200 PSI - OS & Y Type Flanged End Gate Valve NI-GVO-200FF



200 PSI - OS & Y Type Flanged End Gate Valve NI-GVO-200FG



200 PSI - OS & Y Type Grooved End Gate Valve NI-GVO-200GG



300 PSI - OS & Y Type Flanged End Gate Valve NI-GVO-300FF



200 PSI - NRS Type Grooved Gate Valve NI-GVN-200FG



200 PSI - NRS Type Grooved End Gate Valve NI-GVN-200GG



200 PSI - NRS Type Flanged End Gate Valve with Round Plate NI-GVN-200FF



300 PSI - NRS Type Flanged End Gate Valve NI-GVN-300FF





### **BUTTERFLY VALVES (NFF-BV)**

Wafer Type Butterfly Valve NI-BVW













### **HOSE BOX (NFF-CB)**

Model - A NFF-CB-HC-A



Model - B NFF-CB-HC-B



Model - C NFF-CB-HC-C



**Foam Station Cabinet** NFF-CB-FSC



**Hose Reel Cabinet** NFF-CB-HRC



### **HOSE REEL & ACCESSORIES (NFF-HR)**

Fixed Type Hose Reel NFF-HR-FT



Swinging Type Wall Mounted NFF-HR-WM



Stand Mounted NFF-HR-SM



Hose Reel with Foam Tank NFF-HR-FS



Gunmetal Nozzle NFF-HR-NZ-GM







PVC Nozzle NFF-HR-NZ-PVC



PVC Hose NFF-HR-H-PVC



Rubber Hose NFF-HR-H-R



Thermoplastic Hose NFF-HR-H-T





### **STAND POST TYPE HYDRANTS (NFF-SPH)**

One Way Stand Post NFF-SPH-OW



2 - Way Stand Post NFF-SPH-2WF



2 - Way Stand Post NFF-SPH-2WT



4 - Way Stand Post NFF-SPH-4WF



4 - Way Stand Post (Cross Arm Type) NFF-SPH-4WCA



2 - Way Stand Post with Monitors NFF-SPH-2WM



**Dry Bar