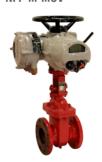

### **MONITORS (NFF-M)**

**Water Jet Monitor** NFF-M-WJN

**Fixed Flow Monitor** NFF-SPH-2WF

**Adjustable Flow Monitor** UL Listed

**Long Range Water Monitor** NFF-M-LRHV

**Stand Post Mounted Oscillating Monitor** NFF-M-OM

**Trolley Mounted Monitor** 

**Tower (Elevated Monitor)** NFF-M-EM

Fixed / Adjustable **Flow Monitor UL Monitors** 

**Motor Operated Valve** NFF-M-MOV

**Control Panel** NFF-M-CP

**Trolley Mounted Monitor** 