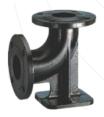

### **COLLECTING & DIVIDING BREECHING (NFF-CB/DB)**

3 Way Collecting Breeching NFF-FT-CB

2 Way Collecting Breeching NFF-FT-CB

2 Way Dividing Breeching NFF-FT-DB

4 Way Dividing Breeching NFF-FT-DB

2 Way Dividing Breeching With Controller NFF-FT-DB