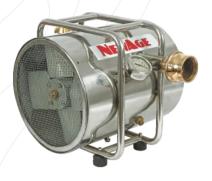

### **SMOKE EXTRACTOR & BLOWER (NFF-SET)**

Water Driven NFF-SET-WD

Electric Driven NFF-SET-ED

Engine Driven NFF-SET-EGD