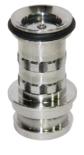

### FIRE HOSE COUPLING (NFF-CP)

**Reduced Shank** NFF-CP-RS

**Instantaneous Type Coupling** NFF-CP-IS

**Russian Standard Gost Coupling** NFF-CP-RG

**Suction Coupling** NFF-CP-SC

**American Rocker LUG** NFF-CP-AR

**Storz Coupling** NFF-CP-SY