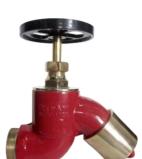

### **HYDRANT VALVES (NFF-LV)**

**Oblique Flanged** NFF-LV-FM

NFF-LV-OBF

**Double Headed Hydrant (Gunmetal)** NFF-LV-DOT

Bib Nose Flanged NFF-LV-BNF

Bib Nose Threaded NFF-LV-BNT

Right Angled Flanged NFF-LV-RAF