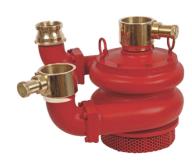

### **MONITORS (NFF-M)**

**Water Jet Monitor** NFF-M-WJN

**Fixed Flow Monitor** NFF-SPH-2WF

**Adjustable Flow Monitor** UL Listed

**Long Range Water Monitor** NFF-M-LRHV

**Stand Post Mounted Oscillating Monitor** NFF-M-OM

**Trolley Mounted Monitor** 

**Tower (Elevated Monitor)** NFF-M-EM

Fixed / Adjustable **Flow Monitor UL Monitors** 

**Motor Operated Valve** NFF-M-MOV

**Control Panel** NFF-M-CP

**Trolley Mounted Monitor** 