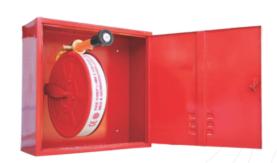

### **HOSE BOX (NFF-CB)**

Model - A NFF-CB-HC-A

Model - B NFF-CB-HC-B

Model - C NFF-CB-HC-C

**Foam Station Cabinet** NFF-CB-FSC

**Hose Reel Cabinet** NFF-CB-HRC