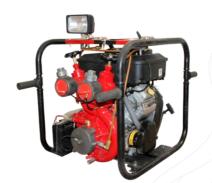

### **PUMPS (NFF-PU)**

Ejector Pump NFF-PU-EP

Adjustable Ejector Pump NFF-PU-AEP

Turbo Pump NFF-PU-TP

### FIRE VEHICLE PUMPS (NFF-PU)

Fire Vehicle Pump NFF-PU-VP

Ultra High Pressure Pump (Engine Driven) NFF-PU-UHP (Engine)

### PORTABLE FIRE PUMPS (NFF-PU)

NFF-500 NFF-PU-500

NFF-700 NFF-PU-700

NFF-800 NFF-PU-800