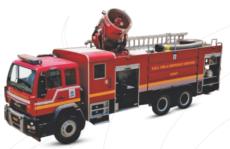

#### FIRE RESCUE VEHICLES

Rescue fire trucks are specialized vehicles designed to provide support in rescue operations. We NewAge® provides customized fire rescue vehicles and accessories as per the requirements of the various fire departments and clients.

## HAZMAT & RESCUE FIRE VEHICLES

**Rescue & Hazmat Tender** 

SPECIAL PURPOSE VEHICLES

**Hydraulic Platform** 

**Refinery Fire Truck** 

**Water Rescue Tender** 

**Rescue Vehicle with Crane** 

**Industrial Mist Canon Foam Tender** 