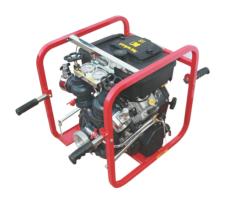

### PORTABLE FIRE PUMPS (NFF-PU)

NFF-500 NFF-PU-500

NFF-700 NFF-PU-700

NFF-800 NFF-PU-800