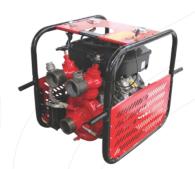

### **PUMPS (NFF-PU)**

Ejector Pump NFF-PU-EP

Adjustable Ejector Pump NFF-PU-AEP

Turbo Pump NFF-PU-TP

### FIRE VEHICLE PUMPS (NFF-PU)

Fire Vehicle Pump NFF-PU-VP

Ultra High Pressure Pump (Engine Driven) NFF-PU-UHP (Engine)

### PORTABLE FIRE PUMPS (NFF-PU)

NFF-500 NFF-PU-500

NFF-700 NFF-PU-700

NFF-800 NFF-PU-800