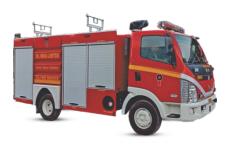

### WATER FIRE VEHICLES

**Water Tender** 

**Water Bauser Tender** 

Water Boom Tower - 15 Mtr

Water Foam Boom Tender - 20 Mtr

# **FOAM** FIRE VEHICLES

Foam Tender

**Foam Nurser** 

**Multipurpose Tender** 

Mini High Pressure Tender