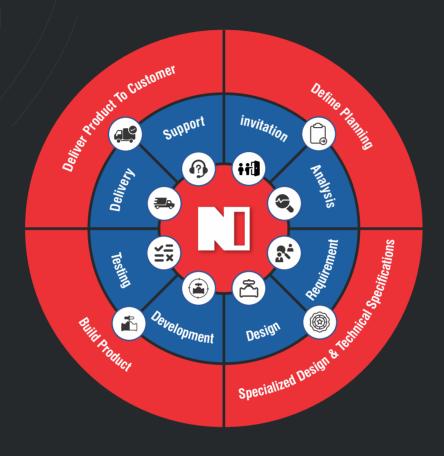

### PRODUCT DESIGN & DEVELOPMENT

For over 6 decades, NewAge has been continuously involved in research, designing, developing, and manufacturing a broad range of world-class firefighting equipment that meets the ever-changing and demanding industry standards.

Analysis of the market information is done by adding various elements such as code requirements, industry standardization trends, technological trends, and customer requirements. Extensive surveys are conducted and customer feedback is taken to

gather the information. Direct interactions with the end-users, fire service departments, consultants, contractors, etc. are conducted to understand their challenges and requirements for further safety measures and functionalities in the products. Based on all the Intel the roadmap to the product development is chalked-out. A team of expert designers at NewAge thrives to come up with the best designs and solutions. Further, this leads to integrated production and quality control systems.