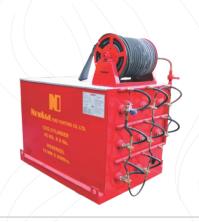

### **HOSE REEL & ACCESSORIES (NFF-HR)**

Fixed Type Hose Reel NFF-HR-FT

Swinging Type Wall Mounted NFF-HR-WM

Stand Mounted NFF-HR-SM

Hose Reel with Foam Tank NFF-HR-FS

Gunmetal Nozzle NFF-HR-NZ-GM

PVC Nozzle NFF-HR-NZ-PVC