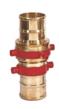

### FIRE HOSE COUPLING (NFF-CP)

**Reduced Shank** NFF-CP-RS

**Instantaneous Type Coupling** NFF-CP-IS

**Russian Standard Gost Coupling** NFF-CP-RG

**Suction Coupling** NFF-CP-SC

**American Rocker LUG** NFF-CP-AR

**Storz Coupling** NFF-CP-SY