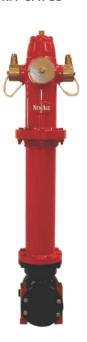

### **STAND POST TYPE HYDRANTS (NFF-SPH)**

One Way Stand Post NFF-SPH-OW

2 - Way Stand Post NFF-SPH-2WF

2 - Way Stand Post NFF-SPH-2WT

4 - Way Stand Post NFF-SPH-4WF

4 - Way Stand Post (Cross Arm Type) NFF-SPH-4WCA

2 - Way Stand Post with Monitors NFF-SPH-2WM

**Dry Barrel Piller Hydrant** NFF-SPH-DB

**Customized Stand Post** 

Surface Box NFF-SPH-SB

Stand Pipe NFF-SPH-SP

Duck Foot Bend NFF-SPH-DF

Underground Fire Hydrant & Key NFF-SPH-UG / SPH-UGK