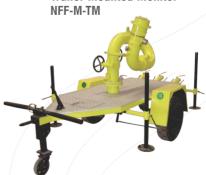

**Trailer Mounted Monitor** with Foam Tank

**Trailer Mounted Monitor** 

### TRAILER MOUNTED PUMPS (NFF-PU)

High Capacity Centrifugal Trailer Pump High Capacity Dewatering Trailer Pump **DCP Trailer Pump** 

**Foam Trailer Pump** 