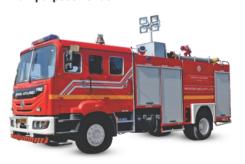

#### FIRE RESCUE VEHICLES

Rescue fire trucks are specialized vehicles designed to provide support in rescue operations. We NewAge® provides customized fire rescue vehicles and accessories as per the requirements of the various fire departments and clients.

### WATER FIRE VEHICLES

**Water Tender** 

**Water Bauser Tender** 

Water Boom Tower - 15 Mtr

Water Foam Boom Tender - 20 Mtr

# **FOAM** FIRE VEHICLES

Foam Tender

**Foam Nurser** 

**Multipurpose Tender** 

Mini High Pressure Tender

## HAZMAT & RESCUE FIRE VEHICLES

**Rescue & Hazmat Tender** 

SPECIAL PURPOSE VEHICLES

**Hydraulic Platform** 

**Refinery Fire Truck** 

**Water Rescue Tender** 

**Rescue Vehicle with Crane** 

**Industrial Mist Canon Foam Tender** 