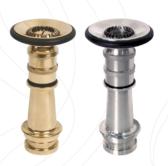

### **BRANCH PIPE & NOZZLES (NFF-BP)**

**Short Branch Pipe** NFF-BP-SB

**Long Branch Pipe** NFF-BP-LB

**Triple Purpose** NFF-BP-TP

**Navy Diffuser** NFF-BP-ND

Navy Diffuser Mini NFF-BP-NDN

**Combat Nozzle** NFF-BP-CN