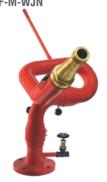

### **MONITORS (NFF-M)**

**Water Jet Monitor** NFF-M-WJN

**Fixed Flow Monitor** NFF-SPH-2WF

**Adjustable Flow Monitor** UL Listed

**Long Range Water Monitor** NFF-M-LRHV

**Stand Post Mounted Oscillating Monitor** NFF-M-OM