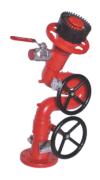

### **STAND POST TYPE HYDRANTS (NFF-SPH)**

One Way Stand Post NFF-SPH-OW

2 - Way Stand Post NFF-SPH-2WF

2 - Way Stand Post NFF-SPH-2WT

4 - Way Stand Post NFF-SPH-4WF

4 - Way Stand Post (Cross Arm Type) NFF-SPH-4WCA

2 - Way Stand Post with Monitors NFF-SPH-2WM

**Dry Barrel Piller Hydrant** NFF-SPH-DB

**Customized Stand Post** 

Surface Box NFF-SPH-SB

Stand Pipe NFF-SPH-SP

Duck Foot Bend NFF-SPH-DF

Underground Fire Hydrant & Key NFF-SPH-UG / SPH-UGK