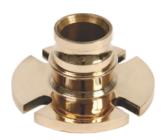

### **COLLECTING & DIVIDING BREECHING (NFF-CB/DB)**

3 Way Collecting Breeching NFF-FT-CB

2 Way Collecting Breeching NFF-FT-CB

2 Way Dividing Breeching NFF-FT-DB

4 Way Dividing Breeching NFF-FT-DB

2 Way Dividing Breeching With Controller NFF-FT-DB