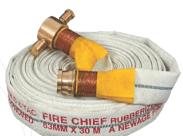

### FIRE HOSE (NFF-FH)

Premier (Type 1) NFF-FH-PR

Premier Extra(Type 2) NFF-FH-PR

Pyro Protect (Type 3) NFF-FH-PY

Fire Chief (Type 1) NFF-FH-FC

Pyroline (Type 2) NFF-FH-PL

**Pyroline DJ** (Double Jacket Coated Hose) NFF-FH-DJ