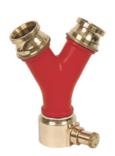

### **COLLECTING & DIVIDING BREECHING (NFF-CB/DB)**

3 Way Collecting Breeching NFF-FT-CB

2 Way Collecting Breeching NFF-FT-CB

2 Way Dividing Breeching NFF-FT-DB

4 Way Dividing Breeching NFF-FT-DB

2 Way Dividing Breeching With Controller NFF-FT-DB