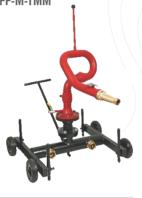

**Trolley Mounted Monitor** 

**Tower (Elevated Monitor)** NFF-M-EM

Fixed / Adjustable **Flow Monitor UL Monitors** 

**Motor Operated Valve** NFF-M-MOV

**Control Panel** NFF-M-CP

**Trolley Mounted Monitor** 

**Trailer Mounted Monitor** with Foam Tank

**Trailer Mounted Monitor** 