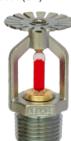

### **SPRINKLER SYSTEM (NEWAGE)**

**Concealed Type** NS007 (SR) / NS008 (QR)

**Upright Type** Standard Response NS003(SR)

**Upright Type** NS004(QR)

**Quick Response** 

Standard Response NS005(SR)

**Pendent Type Quick Response** NS006(QR)