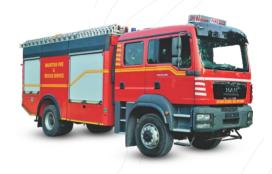

#### FIRE RESCUE VEHICLES

Rescue fire trucks are specialized vehicles designed to provide support in rescue operations. We NewAge® provides customized fire rescue vehicles and accessories as per the requirements of the various fire departments and clients.

### WATER FIRE VEHICLES

**Water Tender** 

**Water Bauser Tender** 

Water Boom Tower - 15 Mtr

Water Foam Boom Tender - 20 Mtr

# **FOAM** FIRE VEHICLES

Foam Tender

**Foam Nurser** 

**Multipurpose Tender** 

Mini High Pressure Tender