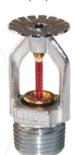

### **SPRINKLER SYSTEM (NEWAGE)**

**Concealed Type** NS007 (SR) / NS008 (QR)

**Upright Type** Standard Response NS003(SR)

**Upright Type** NS004(QR)

**Quick Response** 

Standard Response NS005(SR)

**Pendent Type Quick Response** NS006(QR)