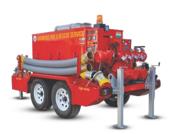

### TRAILER MOUNTED PUMPS (NFF-PU)

High Capacity Centrifugal Trailer Pump High Capacity Dewatering Trailer Pump **DCP Trailer Pump** 

**Foam Trailer Pump** 