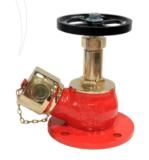

### **HYDRANT VALVES (NFF-LV)**

**Oblique Flanged** NFF-LV-FM

NFF-LV-OBF

**Double Headed Hydrant (Gunmetal)** NFF-LV-DOT

Bib Nose Flanged NFF-LV-BNF

Bib Nose Threaded NFF-LV-BNT

Right Angled Flanged NFF-LV-RAF