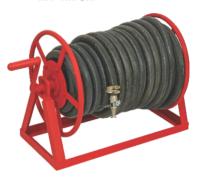

### **HOSE REEL & ACCESSORIES (NFF-HR)**

Fixed Type Hose Reel NFF-HR-FT

Swinging Type Wall Mounted NFF-HR-WM

Stand Mounted NFF-HR-SM

Hose Reel with Foam Tank NFF-HR-FS

Gunmetal Nozzle NFF-HR-NZ-GM

PVC Nozzle NFF-HR-NZ-PVC