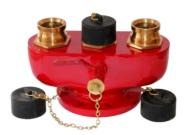

### **COLLECTING & DIVIDING BREECHING (NFF-CB/DB)**

3 Way Collecting Breeching NFF-FT-CB

2 Way Collecting Breeching NFF-FT-CB

2 Way Dividing Breeching NFF-FT-DB

4 Way Dividing Breeching NFF-FT-DB

2 Way Dividing Breeching With Controller NFF-FT-DB