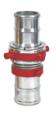

### FIRE HOSE COUPLING (NFF-CP)

**Reduced Shank** NFF-CP-RS

**Instantaneous Type Coupling** NFF-CP-IS

**Russian Standard Gost Coupling** NFF-CP-RG

**Suction Coupling** NFF-CP-SC

**American Rocker LUG** NFF-CP-AR

**Storz Coupling** NFF-CP-SY