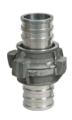

### FIRE HOSE COUPLING (NFF-CP)

**Reduced Shank** NFF-CP-RS

**Instantaneous Type Coupling** NFF-CP-IS

**Russian Standard Gost Coupling** NFF-CP-RG

**Suction Coupling** NFF-CP-SC

**American Rocker LUG** NFF-CP-AR

**Storz Coupling** NFF-CP-SY