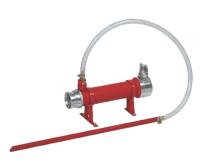

### **FOAM GENERATOR (NFF-FE)**

**Inline Foam Generator** NFF-FE-FGI

**Hi-Ex Mini Turbex** NFF-FE-FGMINI