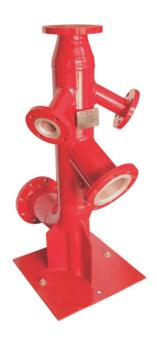

### **DRY RISER FITTINGS (NFF-DRE)**

Two Way Inlet Breeching NFF-DRE-2W

Three Way Inlet Breeching NFF-DRE-3W

Four Way Inlet Breeching NFF-DRE-4W

Four Way Inlet Breeching NFF-DRE-4W

Air Release Valve

### **GATE VALVES (NFF-GVN/GVO)**

200 PSI - OS & Y Type Flanged End Gate Valve NI-GVO-200FF

200 PSI - OS & Y Type Flanged End Gate Valve NI-GVO-200FG

200 PSI - OS & Y Type Grooved End Gate Valve NI-GVO-200GG