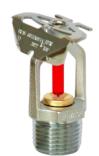

### **SPRINKLER SYSTEM (NEWAGE)**

**Concealed Type** NS007 (SR) / NS008 (QR)

**Upright Type** Standard Response NS003(SR)

**Upright Type** NS004(QR)

**Quick Response** 

Standard Response NS005(SR)

**Pendent Type Quick Response** NS006(QR)

**Sidewall Type Standard Response** NS0016(SR)

**Sidewall Type Quick Response** 

**Flexible Hose** 

New Age 700 mm/1000 mm/1200 mm/1500 mm/1800 mm (FM Approved) New Age 700 mm/1000 mm/1200 mm/1500 mm/1800 mm (UL Listed)