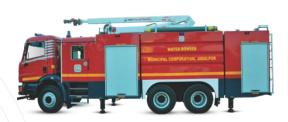

### WATER FIRE VEHICLES

**Water Tender** 

**Water Bauser Tender** 

Water Boom Tower - 15 Mtr

Water Foam Boom Tender - 20 Mtr

## HAZMAT & RESCUE FIRE VEHICLES

**Rescue & Hazmat Tender** 

SPECIAL PURPOSE VEHICLES

**Hydraulic Platform** 

**Refinery Fire Truck** 

**Water Rescue Tender** 

**Rescue Vehicle with Crane** 

**Industrial Mist Canon Foam Tender** 