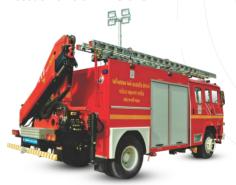

#### FIRE RESCUE VEHICLES

Rescue fire trucks are specialized vehicles designed to provide support in rescue operations. We NewAge® provides customized fire rescue vehicles and accessories as per the requirements of the various fire departments and clients.

## HAZMAT & RESCUE FIRE VEHICLES

**Rescue & Hazmat Tender** 

SPECIAL PURPOSE VEHICLES

**Hydraulic Platform** 

**Refinery Fire Truck** 

**Water Rescue Tender** 

**Rescue Vehicle with Crane** 

**Industrial Mist Canon Foam Tender** 