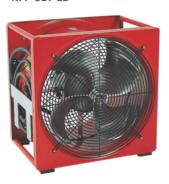

### **SMOKE EXTRACTOR & BLOWER (NFF-SET)**

Water Driven NFF-SET-WD

Electric Driven NFF-SET-ED

Engine Driven NFF-SET-EGD