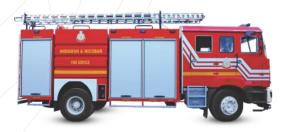

#### FIRE RESCUE VEHICLES

Rescue fire trucks are specialized vehicles designed to provide support in rescue operations. We NewAge® provides customized fire rescue vehicles and accessories as per the requirements of the various fire departments and clients.

## HAZMAT & RESCUE FIRE VEHICLES

**Rescue & Hazmat Tender** 

SPECIAL PURPOSE VEHICLES

**Hydraulic Platform** 

**Refinery Fire Truck** 

**Water Rescue Tender** 

**Rescue Vehicle with Crane** 

**Industrial Mist Canon Foam Tender** 