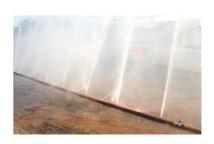

**ROAD & RAIL TUNNELS** 

water mist, due to its strong momentum, can effectively penetrate the windy and turbulent conditions encountered in tunnels, and reduce temperatures sufficiently to prevent fire spread and structural damage.

NewAge provides water mist systems,

recent full-scale tests have shown that