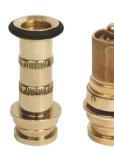

### FIRE HOSE COUPLING (NFF-CP)

**Reduced Shank** NFF-CP-RS

**Instantaneous Type Coupling** NFF-CP-IS

**Russian Standard Gost Coupling** NFF-CP-RG

**Suction Coupling** NFF-CP-SC

**American Rocker LUG** NFF-CP-AR

### **ADAPTORS & BLANK CAP (NFF-AD)**

**Instantaneous Adaptors** NFF-AD

**Threaded Adaptors** NFF-AD

Blank Cap & Chain NFF-BC & C

**Storz Adaptors** NFF-AD