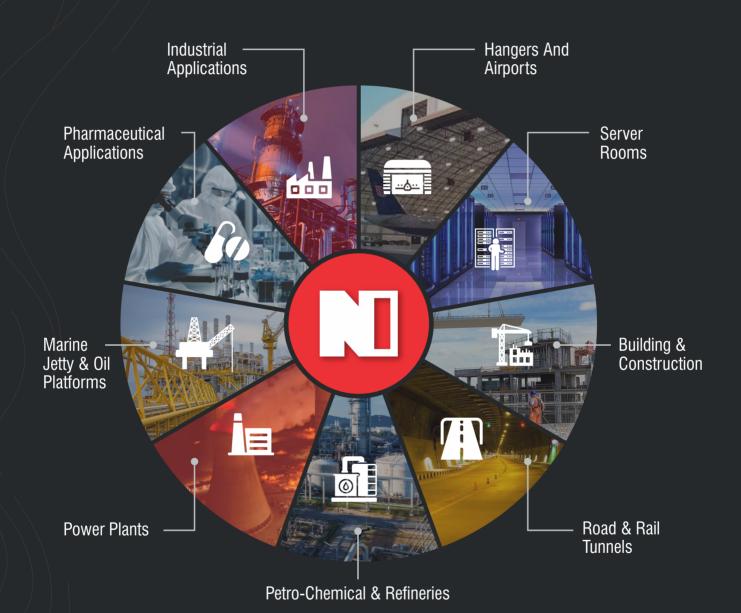

### **APPLICATION AREAS**

#### **PHARMACEUTICAL APPLICATIONS**

Pharmaceutical industry revolves around "Bulk drug manufacturing units" dealing with hazardous chemicals with very low flash points, "Formulation units" and large "Warehouses" storing raw materials and finished products. Highly flammable solvents in reactors and centrifuges expose "Bulk drug manufacturing units" to high degrees of fire and explosion risks.

### PETRO-CHEMICAL & **REFINERIES**

The firefighting security concerning petrochemical business and strategic oil reserves affect the nerve of economic Stability and national security. The firefighting products and systems have already experienced guaranteed function in many large petrochemical plants and refineries.

#### **MARINE JETTY &** OIL PLATFORMS

Due to the nature of the work, oil and gas process facilities and marines jetties are surrounded by fire risks. Highly flammable liquids and gases can lead to intense fires which can be difficult to manage - threatening property damage, pollution, and risk to human life.

#### **BUILDING & CONSTRUCTION**

In construction NewAge Industry's goal is to provide an optimum combination of improved fire protection. We tailor our services to meet your specific needs, which can be as comprehensive as oversight of a project's fire protection program from conceptual development through the construction period.

**ROAD & RAIL TUNNELS** 

water mist, due to its strong momentum, can effectively penetrate the windy and turbulent conditions encountered in tunnels, and reduce temperatures sufficiently to prevent fire spread and structural damage.

NewAge provides water mist systems,

recent full-scale tests have shown that

#### **INDUSTRIAL APPLICATIONS**

Rotating or other machinery is operated in virtually every industrial facility. Due to the fire hazard the machinery involves, a fixed fire protection system is essential. The high availability requirements and personnel safety emphasises the importance of fire protection.

### HANGERS AND AIRPORTS

Installing fire fighting equipment in aircraft hangars is not only about the protection of the aircrafts but also about protecting the hangar itself. There is always a risk of fuel or hydraulic fluid leakage due to some damage or malfunction. This can be ignited by hot surfaces or electric sparks.

#### **SERVER ROOMS**

Computer rooms & Server-rooms are the very important places in the Industries like IT Industries, Telecom Services, Design Centres, Call Centres, &BP0

#### **POWER PLANTS**

NewAge is committed to protect such important national property by providing efficient fire protection systems to ensure safety of Power-Plants.