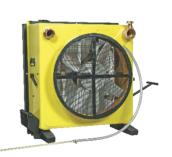

### **SMOKE EXTRACTOR & BLOWER (NFF-SET)**

Water Driven NFF-SET-WD

Electric Driven NFF-SET-ED

Engine Driven NFF-SET-EGD