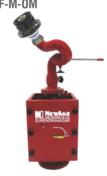

### **MONITORS (NFF-M)**

**Water Jet Monitor** NFF-M-WJN

**Fixed Flow Monitor** NFF-SPH-2WF

**Adjustable Flow Monitor** UL Listed

**Long Range Water Monitor** NFF-M-LRHV

**Stand Post Mounted Oscillating Monitor** NFF-M-OM

**Trolley Mounted Monitor** 

**Tower (Elevated Monitor)** NFF-M-EM

Fixed / Adjustable **Flow Monitor UL Monitors** 

**Motor Operated Valve** NFF-M-MOV

**Control Panel** NFF-M-CP

**Trolley Mounted Monitor** 