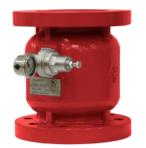

### PRESSURE CONTROL DEVICES (NFF-LV)

**Pressure Restricting Valve** NFF-LV-PRT

**Pressure Reducing Valve** NFF-LV-PRDV

(Ų)