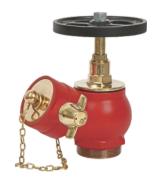

### **HYDRANT VALVES (NFF-LV)**

**Oblique Flanged** NFF-LV-FM

NFF-LV-OBF

**Double Headed Hydrant (Gunmetal)** NFF-LV-DOT

Bib Nose Flanged NFF-LV-BNF

Bib Nose Threaded NFF-LV-BNT

Right Angled Flanged NFF-LV-RAF

Straight Threaded NFF-LV-STF

Turn Down Flanged NFF-LV-TDF

Straight Flanged NFF-LV-STF

Gate Valve NFF-LV-GV

Hose Valve NewAge- 38 / 65