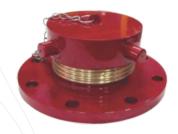

### **ADAPTORS (FLANGED) - (NFF-ADP)**

Draw Out Connection NFF-ADP-DCI

Draw Out Connection NFF-ADP-DCI

BSRT Pumper Connection NFF-ADP-PC

Shore Connection NFF-ADP-DC