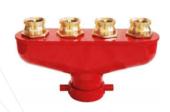

### **COLLECTING & DIVIDING BREECHING (NFF-CB/DB)**

3 Way Collecting Breeching NFF-FT-CB

2 Way Collecting Breeching NFF-FT-CB

2 Way Dividing Breeching NFF-FT-DB

4 Way Dividing Breeching NFF-FT-DB

2 Way Dividing Breeching With Controller NFF-FT-DB