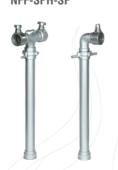

### **STAND POST TYPE HYDRANTS (NFF-SPH)**

One Way Stand Post NFF-SPH-OW

2 - Way Stand Post NFF-SPH-2WF

2 - Way Stand Post NFF-SPH-2WT

4 - Way Stand Post NFF-SPH-4WF

4 - Way Stand Post (Cross Arm Type) NFF-SPH-4WCA