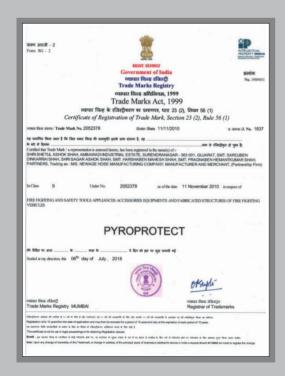

### FIRE HOSE (NFF-FH)

Premier (Type 1) NFF-FH-PR

Premier Extra(Type 2) NFF-FH-PR

Pyro Protect (Type 3) NFF-FH-PY

Fire Chief (Type 1) NFF-FH-FC

Pyroline (Type 2) NFF-FH-PL

**Pyroline DJ** (Double Jacket Coated Hose) NFF-FH-DJ