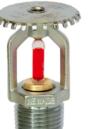

### **SPRINKLER SYSTEM (NEWAGE)**

**Concealed Type** NS007 (SR) / NS008 (QR)

**Upright Type** Standard Response NS003(SR)

**Upright Type** NS004(QR)

**Quick Response** 

Standard Response NS005(SR)

**Pendent Type Quick Response** NS006(QR)