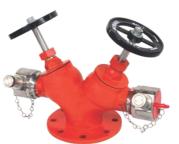

### **HYDRANT VALVES (NFF-LV)**

**Oblique Flanged** NFF-LV-FM

NFF-LV-OBF

**Double Headed Hydrant (Gunmetal)** NFF-LV-DOT

Bib Nose Flanged NFF-LV-BNF

Bib Nose Threaded NFF-LV-BNT

Right Angled Flanged NFF-LV-RAF

Straight Threaded NFF-LV-STF

Turn Down Flanged NFF-LV-TDF

Straight Flanged NFF-LV-STF

Gate Valve NFF-LV-GV

Hose Valve NewAge- 38 / 65