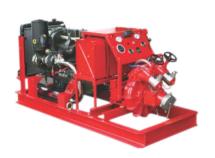

### TRAILER MOUNTED PUMPS (NFF-PU)

High Capacity Centrifugal Trailer Pump High Capacity Dewatering Trailer Pump **DCP Trailer Pump** 

**Foam Trailer Pump** 

### FIRE VEHICLE PUMPS (NFF-PU)

Fire Vehicle Pump NFF-PU-VP

Ultra High Pressure Pump (Engine Driven) NFF-PU-UHP (Engine)