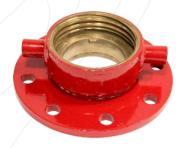

### **ADAPTORS (FLANGED) - (NFF-ADP)**

Draw Out Connection NFF-ADP-DCI

Draw Out Connection NFF-ADP-DCI

BSRT Pumper Connection NFF-ADP-PC

Shore Connection NFF-ADP-DC