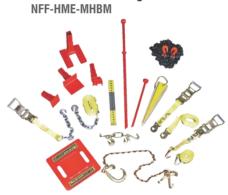

### **MISCELLANEOUS EQUIPMENTS (NFF-HME)**

Hose Maintenance Equipments

Manual Hose Binding Machine NFF-HME-MHBM

Hose Ramp NFF-HMF-HRP Electrical Hose Binding Machine NFF-HME-EHBM

Hose Washing Machine NFF-HME-HWM

### **MISCELLANEOUS (NFF-SRN)**

Warning / Appliance

Hand Operated Siren NFF-SRN-HO

Smoke Generator NFF-SGN