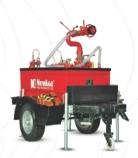

### TRAILER MOUNTED PUMPS (NFF-PU)

High Capacity Centrifugal Trailer Pump High Capacity Dewatering Trailer Pump **DCP Trailer Pump** 

**Foam Trailer Pump** 