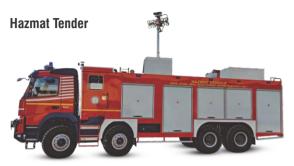

## HAZMAT & RESCUE FIRE VEHICLES

**Rescue & Hazmat Tender** 

SPECIAL PURPOSE VEHICLES

**Hydraulic Platform** 

**Refinery Fire Truck** 

**Water Rescue Tender** 

**Rescue Vehicle with Crane** 

**Industrial Mist Canon Foam Tender** 