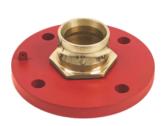

### **ADAPTORS (FLANGED) - (NFF-ADP)**

Draw Out Connection NFF-ADP-DCI

Draw Out Connection NFF-ADP-DCI

BSRT Pumper Connection NFF-ADP-PC

Shore Connection NFF-ADP-DC