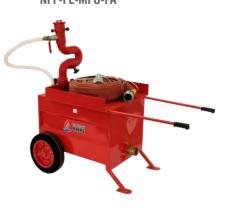

### **MOBILE FOAM UNIT (NFF-FE)**

FRP Foam Tank NFF-FE-MFU-FRP

Mobile Foam Unit NFF-FE-MFU-SS

Fast Attack Mobile Foam Tank NFF-FE-MFU-FA