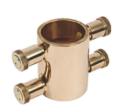

### **COLLECTING & DIVIDING BREECHING (NFF-CB/DB)**

3 Way Collecting Breeching NFF-FT-CB

2 Way Collecting Breeching NFF-FT-CB

2 Way Dividing Breeching NFF-FT-DB

4 Way Dividing Breeching NFF-FT-DB

2 Way Dividing Breeching With Controller NFF-FT-DB