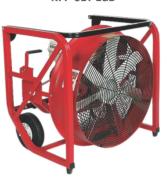

### **SMOKE EXTRACTOR & BLOWER (NFF-SET)**

Water Driven NFF-SET-WD

Electric Driven NFF-SET-ED

Engine Driven NFF-SET-EGD