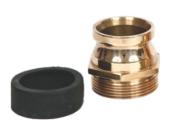

### **ADAPTORS & BLANK CAP (NFF-AD)**

**Instantaneous Adaptors** NFF-AD

**Threaded Adaptors** NFF-AD

Blank Cap & Chain NFF-BC & C

**Storz Adaptors** NFF-AD