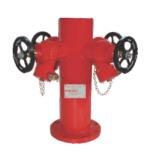

### **STAND POST TYPE HYDRANTS (NFF-SPH)**

One Way Stand Post NFF-SPH-OW

2 - Way Stand Post NFF-SPH-2WF

2 - Way Stand Post NFF-SPH-2WT

4 - Way Stand Post NFF-SPH-4WF

4 - Way Stand Post (Cross Arm Type) NFF-SPH-4WCA

2 - Way Stand Post with Monitors NFF-SPH-2WM

**Dry Barrel Piller Hydrant** NFF-SPH-DB

**Customized Stand Post** 

Surface Box NFF-SPH-SB

Stand Pipe NFF-SPH-SP

Duck Foot Bend NFF-SPH-DF

Underground Fire Hydrant & Key NFF-SPH-UG / SPH-UGK