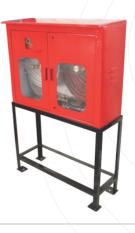

### **HOSE BOX (NFF-CB)**

Model - A NFF-CB-HC-A

Model - B NFF-CB-HC-B

Model - C NFF-CB-HC-C

**Foam Station Cabinet** NFF-CB-FSC

**Hose Reel Cabinet** NFF-CB-HRC