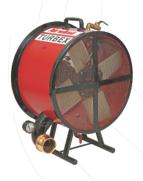

### **FOAM GENERATOR (NFF-FE)**

**Inline Foam Generator** NFF-FE-FGI

**Hi-Ex Mini Turbex** NFF-FE-FGMINI