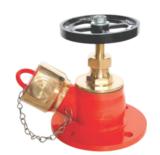

### **HYDRANT VALVES (NFF-LV)**

**Oblique Flanged** NFF-LV-FM

NFF-LV-OBF

**Double Headed Hydrant (Gunmetal)** NFF-LV-DOT

Bib Nose Flanged NFF-LV-BNF

Bib Nose Threaded NFF-LV-BNT

Right Angled Flanged NFF-LV-RAF