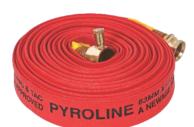

### FIRE HOSE (NFF-FH)

Premier (Type 1) NFF-FH-PR

Premier Extra(Type 2) NFF-FH-PR

Pyro Protect (Type 3) NFF-FH-PY

Fire Chief (Type 1) NFF-FH-FC

Pyroline (Type 2) NFF-FH-PL

**Pyroline DJ** (Double Jacket Coated Hose) NFF-FH-DJ