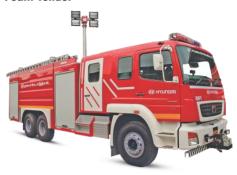

#### FIRE RESCUE VEHICLES

Rescue fire trucks are specialized vehicles designed to provide support in rescue operations. We NewAge® provides customized fire rescue vehicles and accessories as per the requirements of the various fire departments and clients.

### WATER FIRE VEHICLES

**Water Tender** 

**Water Bauser Tender** 

Water Boom Tower - 15 Mtr

Water Foam Boom Tender - 20 Mtr

# **FOAM** FIRE VEHICLES

Foam Tender

**Foam Nurser** 

**Multipurpose Tender** 

Mini High Pressure Tender

## HAZMAT & RESCUE FIRE VEHICLES

**Rescue & Hazmat Tender** 

SPECIAL PURPOSE VEHICLES

**Hydraulic Platform** 

**Refinery Fire Truck** 

**Water Rescue Tender** 

**Rescue Vehicle with Crane** 

**Industrial Mist Canon Foam Tender** 