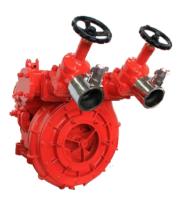

### **MONITORS (NFF-M)**

**Water Jet Monitor** NFF-M-WJN

**Fixed Flow Monitor** NFF-SPH-2WF

**Adjustable Flow Monitor** UL Listed

**Long Range Water Monitor** NFF-M-LRHV

**Stand Post Mounted Oscillating Monitor** NFF-M-OM

**Trolley Mounted Monitor** 

**Tower (Elevated Monitor)** NFF-M-EM

Fixed / Adjustable **Flow Monitor UL Monitors** 

**Motor Operated Valve** NFF-M-MOV

**Control Panel** NFF-M-CP

**Trolley Mounted Monitor** 