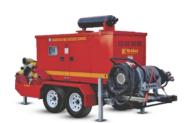

### TRAILER MOUNTED PUMPS (NFF-PU)

High Capacity Centrifugal Trailer Pump High Capacity Dewatering Trailer Pump **DCP Trailer Pump** 

**Foam Trailer Pump** 