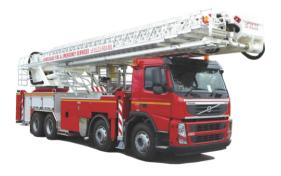

## HAZMAT & RESCUE FIRE VEHICLES

**Rescue & Hazmat Tender** 

SPECIAL PURPOSE VEHICLES

**Hydraulic Platform** 

**Refinery Fire Truck** 

**Water Rescue Tender** 

**Rescue Vehicle with Crane** 

**Industrial Mist Canon Foam Tender** 