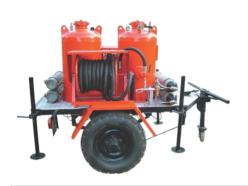

### TRAILER MOUNTED PUMPS (NFF-PU)

High Capacity Centrifugal Trailer Pump High Capacity Dewatering Trailer Pump **DCP Trailer Pump** 

**Foam Trailer Pump** 