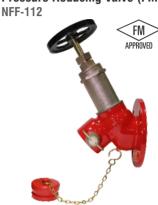

### PRESSURE CONTROL DEVICES (NFF-LV)

**Pressure Restricting Valve** NFF-LV-PRT

**Pressure Reducing Valve** NFF-LV-PRDV

(Ų)