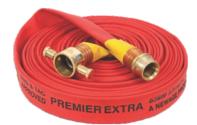

### FIRE HOSE (NFF-FH)

Premier (Type 1) NFF-FH-PR

Premier Extra(Type 2) NFF-FH-PR

Pyro Protect (Type 3) NFF-FH-PY

Fire Chief (Type 1) NFF-FH-FC

Pyroline (Type 2) NFF-FH-PL

**Pyroline DJ** (Double Jacket Coated Hose) NFF-FH-DJ