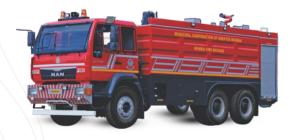

### WATER FIRE VEHICLES

**Water Tender** 

**Water Bauser Tender** 

Water Boom Tower - 15 Mtr

Water Foam Boom Tender - 20 Mtr

## HAZMAT & RESCUE FIRE VEHICLES

**Rescue & Hazmat Tender** 

SPECIAL PURPOSE VEHICLES

**Hydraulic Platform** 

**Refinery Fire Truck** 

**Water Rescue Tender** 

**Rescue Vehicle with Crane** 

**Industrial Mist Canon Foam Tender** 