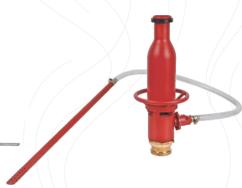

### **FOAM GENERATOR (NFF-FE)**

**Inline Foam Generator** NFF-FE-FGI

**Hi-Ex Mini Turbex** NFF-FE-FGMINI