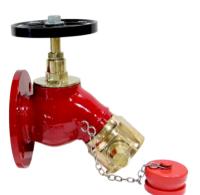

### **HYDRANT VALVES (NFF-LV)**

**Oblique Flanged** NFF-LV-FM

NFF-LV-OBF

**Double Headed Hydrant (Gunmetal)** NFF-LV-DOT

Bib Nose Flanged NFF-LV-BNF

Bib Nose Threaded NFF-LV-BNT

Right Angled Flanged NFF-LV-RAF

Straight Threaded NFF-LV-STF

Turn Down Flanged NFF-LV-TDF

Straight Flanged NFF-LV-STF

Gate Valve NFF-LV-GV

Hose Valve NewAge- 38 / 65