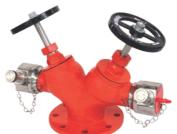

### **HYDRANT VALVES (NFF-LV)**

**Oblique Flanged** NFF-LV-FM

NFF-LV-OBF

**Double Headed Hydrant (Gunmetal)** NFF-LV-DOT

Bib Nose Flanged NFF-LV-BNF

Bib Nose Threaded NFF-LV-BNT

Right Angled Flanged NFF-LV-RAF

Straight Threaded NFF-LV-STF

Turn Down Flanged NFF-LV-TDF

Straight Flanged NFF-LV-STF

Gate Valve NFF-LV-GV

Hose Valve NewAge- 38 / 65