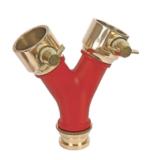

### **COLLECTING & DIVIDING BREECHING (NFF-CB/DB)**

3 Way Collecting Breeching NFF-FT-CB

2 Way Collecting Breeching NFF-FT-CB

2 Way Dividing Breeching NFF-FT-DB

4 Way Dividing Breeching NFF-FT-DB

2 Way Dividing Breeching With Controller NFF-FT-DB