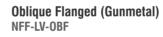

### **HYDRANT VALVES (NFF-LV)**

**Oblique Flanged** NFF-LV-FM

NFF-LV-OBF

**Double Headed Hydrant (Gunmetal)** NFF-LV-DOT

Bib Nose Flanged NFF-LV-BNF

Bib Nose Threaded NFF-LV-BNT

Right Angled Flanged NFF-LV-RAF