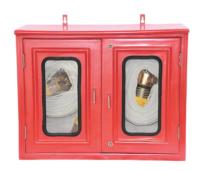

### **HOSE BOX (NFF-CB)**

Model - A NFF-CB-HC-A

Model - B NFF-CB-HC-B

Model - C NFF-CB-HC-C

**Foam Station Cabinet** NFF-CB-FSC

**Hose Reel Cabinet** NFF-CB-HRC