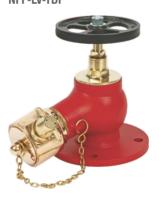

### **HYDRANT VALVES (NFF-LV)**

**Oblique Flanged** NFF-LV-FM

NFF-LV-OBF

**Double Headed Hydrant (Gunmetal)** NFF-LV-DOT

Bib Nose Flanged NFF-LV-BNF

Bib Nose Threaded NFF-LV-BNT

Right Angled Flanged NFF-LV-RAF