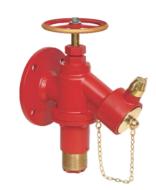

### **HYDRANT VALVES (NFF-LV)**

**Oblique Flanged** NFF-LV-FM

NFF-LV-OBF

**Double Headed Hydrant (Gunmetal)** NFF-LV-DOT

Bib Nose Flanged NFF-LV-BNF

Bib Nose Threaded NFF-LV-BNT

Right Angled Flanged NFF-LV-RAF

Straight Threaded NFF-LV-STF

Turn Down Flanged NFF-LV-TDF

Straight Flanged NFF-LV-STF

Gate Valve NFF-LV-GV

Hose Valve NewAge- 38 / 65