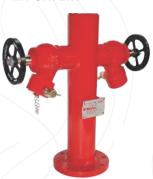

### **STAND POST TYPE HYDRANTS (NFF-SPH)**

One Way Stand Post NFF-SPH-OW

2 - Way Stand Post NFF-SPH-2WF

2 - Way Stand Post NFF-SPH-2WT

4 - Way Stand Post NFF-SPH-4WF

4 - Way Stand Post (Cross Arm Type) NFF-SPH-4WCA

2 - Way Stand Post with Monitors NFF-SPH-2WM

**Dry Barrel Piller Hydrant** NFF-SPH-DB

**Customized Stand Post** 

Surface Box NFF-SPH-SB

Stand Pipe NFF-SPH-SP

Duck Foot Bend NFF-SPH-DF

Underground Fire Hydrant & Key NFF-SPH-UG / SPH-UGK