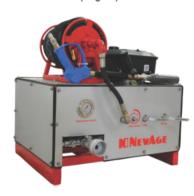

### **HOSE REEL & ACCESSORIES (NFF-HR)**

Fixed Type Hose Reel NFF-HR-FT

Swinging Type Wall Mounted NFF-HR-WM

Stand Mounted NFF-HR-SM

Hose Reel with Foam Tank NFF-HR-FS

Gunmetal Nozzle NFF-HR-NZ-GM

PVC Nozzle NFF-HR-NZ-PVC

PVC Hose NFF-HR-H-PVC

Rubber Hose NFF-HR-H-R

Thermoplastic Hose NFF-HR-H-T