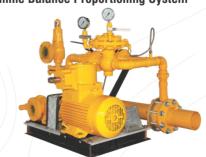

### **SKID MOUNTED EQUIPMENTS (NFF-SME)**

DCP Skid

NFF-SME-DCPC

Pump Skid NFF-SME-PS

Twin Agent Skid NFF-SME-TAS

Foam Skid with Inline Balance
Proportioning System
NFF-SME-FS

Foam Skid (Tank - 36000 Ltr.)

Foam Skid
(Tank - 2500 Ltr.)
INDIAN OIL CORPORATIO

Foam Skid (Tank - 800 Ltr.)

**Inline Balance Proportioning System** 