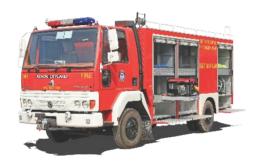

#### FIRE RESCUE VEHICLES

Rescue fire trucks are specialized vehicles designed to provide support in rescue operations. We NewAge® provides customized fire rescue vehicles and accessories as per the requirements of the various fire departments and clients.

### WATER FIRE VEHICLES

**Water Tender** 

**Water Bauser Tender** 

Water Boom Tower - 15 Mtr

Water Foam Boom Tender - 20 Mtr