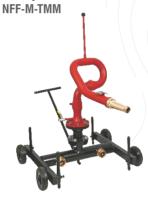

**Trolley Mounted Monitor** 

**Tower (Elevated Monitor)** NFF-M-EM

Fixed / Adjustable **Flow Monitor UL Monitors** 

**Motor Operated Valve** NFF-M-MOV

**Control Panel** NFF-M-CP

**Trolley Mounted Monitor** 

**Trailer Mounted Monitor** with Foam Tank

**Trailer Mounted Monitor** 