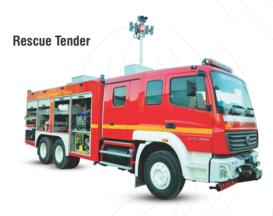

#### FIRE RESCUE VEHICLES

Rescue fire trucks are specialized vehicles designed to provide support in rescue operations. We NewAge® provides customized fire rescue vehicles and accessories as per the requirements of the various fire departments and clients.

## HAZMAT & RESCUE FIRE VEHICLES

**Rescue & Hazmat Tender** 

SPECIAL PURPOSE VEHICLES

**Hydraulic Platform** 

**Refinery Fire Truck** 

**Water Rescue Tender** 

**Rescue Vehicle with Crane** 

**Industrial Mist Canon Foam Tender** 