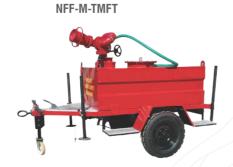

without Vapor Seal Chamber NFF-FE-FMWOVS



Foam Maker with Vapor Seal Chamber NFF-FE-FMWVS



High Back Pressure Foam Maker NFF-FE-HBPFM



### **MOBILE FOAM UNIT (NFF-FE)**

FRP Foam Tank NFF-FE-MFU-FRP



Mobile Foam Unit NFF-FE-MFU-SS



Fast Attack Mobile Foam Tank NFF-FE-MFU-FA





### **MONITORS (NFF-M)**

**Water Jet Monitor** NFF-M-WJN



**Fixed Flow Monitor** NFF-SPH-2WF



**Adjustable Flow Monitor** UL Listed





**Long Range Water Monitor** NFF-M-LRHV



**Stand Post Mounted Oscillating Monitor** NFF-M-OM



**Trolley Mounted Monitor** 



**Tower (Elevated Monitor)** NFF-M-EM



Fixed / Adjustable **Flow Monitor UL Monitors** 



**Motor Operated Valve** NFF-M-MOV



**Control Panel** NFF-M-CP



**Trolley Mounted Monitor** 



**Trailer Mounted Monitor** with Foam Tank



**Trailer Mounted Monitor** 



### **MONITOR NOZZLE (NFF-MN)**

Jet Nozzle NFF-MN-JN



Stackable Tips Jet Nozzle NFF-MN-STJ



Aqua Foam Nozzle with Teeth NFF-MN-AFN



Foam Barrel NFF-MN-FB





Aqua Foam Noozle NFF-MN-AQF



Jet Ration Controller NFF-MN-JRCP





### **PUMPS (NFF-PU)**

Ejector Pump NFF-PU-EP



Adjustable Ejector Pump NFF-PU-AEP





Turbo Pump NFF-PU-TP





### TRAILER MOUNTED PUMPS (NFF-PU)

High Capacity Centrifugal Trailer Pump High Capacity Dewatering Trailer Pump **DCP Trailer Pump** 

**Foam Trailer Pump** 









### FIRE VEHICLE PUMPS (NFF-PU)

Fire Vehicle Pump NFF-PU-VP





Ultra High Pressure Pump (Engine Driven) NFF-PU-UHP (Engine)



### PORTABLE FIRE PUMPS (NFF-PU)

NFF-500 NFF-PU-500



NFF-700 NFF-PU-700



NFF-800 NFF-PU-800









### **ACCE