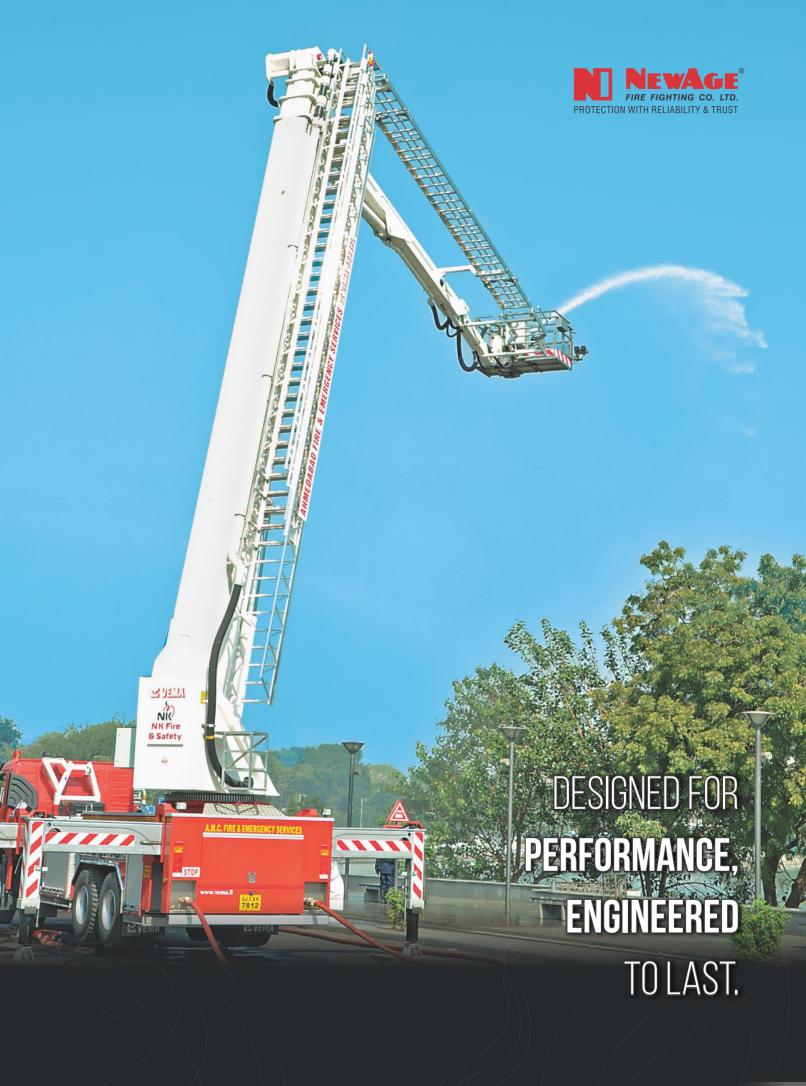

#### FIRE RESCUE VEHICLES

Rescue fire trucks are specialized vehicles designed to provide support in rescue operations. We NewAge® provides customized fire rescue vehicles and accessories as per the requirements of the various fire departments and clients.

## HAZMAT & RESCUE FIRE VEHICLES

**Rescue & Hazmat Tender** 

SPECIAL PURPOSE VEHICLES

**Hydraulic Platform** 

**Refinery Fire Truck** 

**Water Rescue Tender** 

**Rescue Vehicle with Crane** 

**Industrial Mist Canon Foam Tender** 