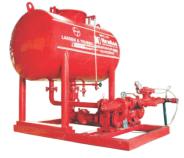

### **SKID MOUNTED EQUIPMENTS (NFF-SME)**

DCP Skid

NFF-SME-DCPC

Pump Skid NFF-SME-PS

Twin Agent Skid NFF-SME-TAS

Foam Skid with Inline Balance
Proportioning System
NFF-SME-FS

Foam Skid (Tank - 36000 Ltr.)

Foam Skid
(Tank - 2500 Ltr.)
INDIAN OIL CORPORATIO

Foam Skid (Tank - 800 Ltr.)

**Inline Balance Proportioning System** 