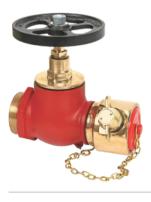

### **HYDRANT VALVES (NFF-LV)**

**Oblique Flanged** NFF-LV-FM

NFF-LV-OBF

**Double Headed Hydrant (Gunmetal)** NFF-LV-DOT

Bib Nose Flanged NFF-LV-BNF

Bib Nose Threaded NFF-LV-BNT

Right Angled Flanged NFF-LV-RAF