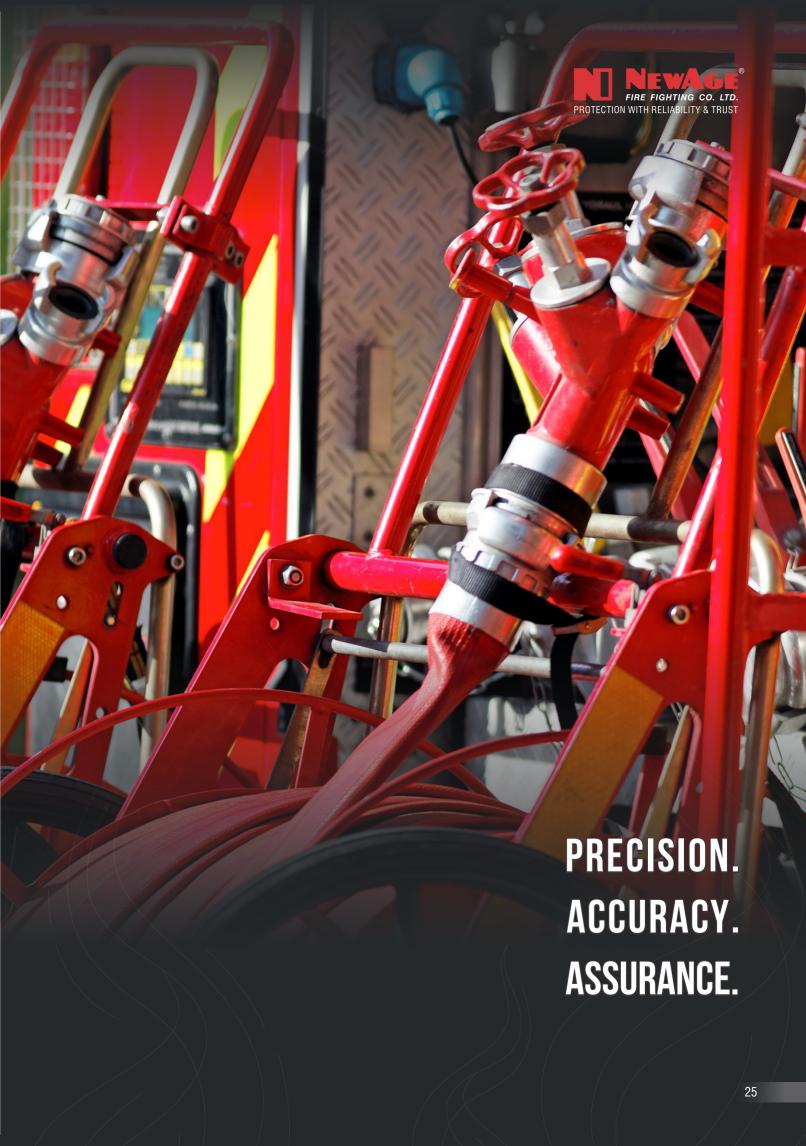

# SAFEGUARD YOUR INFRASTRUCTURE WITH GENUINE FIRE PROTECTION EQUIPMENT

#### **FIRE HYDRANT SYSTEMS**

Hydrant systems are active fire protection measure, consisting of a system of pipe work connected directly to water supply to each hydrant outlet and is intended to provide water for the fireman to fight a fire. We NewAge® provide various ranges of fire hydrant equipments like fire hoses, hydrant standpost, valves, water monitors etc.