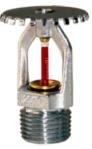

### **SPRINKLER SYSTEM (NEWAGE)**

**Concealed Type** NS007 (SR) / NS008 (QR)

**Upright Type** Standard Response NS003(SR)

**Upright Type** NS004(QR)

**Quick Response** 

Standard Response NS005(SR)

**Pendent Type Quick Response** NS006(QR)