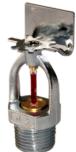

### **SPRINKLER SYSTEM (NEWAGE)**

**Concealed Type** NS007 (SR) / NS008 (QR)

**Upright Type** Standard Response NS003(SR)

**Upright Type** NS004(QR)

**Quick Response** 

Standard Response NS005(SR)

**Pendent Type Quick Response** NS006(QR)