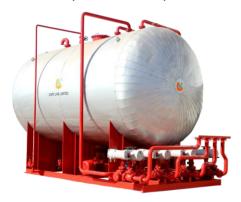

### **SKID MOUNTED EQUIPMENTS (NFF-SME)**

DCP Skid

NFF-SME-DCPC

Pump Skid NFF-SME-PS

Twin Agent Skid NFF-SME-TAS

Foam Skid with Inline Balance
Proportioning System
NFF-SME-FS

Foam Skid (Tank - 36000 Ltr.)

Foam Skid
(Tank - 2500 Ltr.)
INDIAN OIL CORPORATIO

Foam Skid (Tank - 800 Ltr.)

**Inline Balance Proportioning System** 