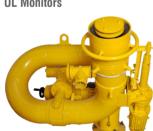

### **MONITORS (NFF-M)**

**Water Jet Monitor** NFF-M-WJN

**Fixed Flow Monitor** NFF-SPH-2WF

**Adjustable Flow Monitor** UL Listed

**Long Range Water Monitor** NFF-M-LRHV

**Stand Post Mounted Oscillating Monitor** NFF-M-OM

**Trolley Mounted Monitor** 

**Tower (Elevated Monitor)** NFF-M-EM

Fixed / Adjustable **Flow Monitor UL Monitors** 

**Motor Operated Valve** NFF-M-MOV

**Control Panel** NFF-M-CP

**Trolley Mounted Monitor** 