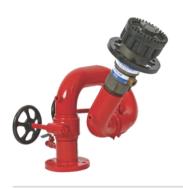

### **HYDRANT VALVES (NFF-LV)**

**Oblique Flanged** NFF-LV-FM

NFF-LV-OBF

**Double Headed Hydrant (Gunmetal)** NFF-LV-DOT

Bib Nose Flanged NFF-LV-BNF

Bib Nose Threaded NFF-LV-BNT

Right Angled Flanged NFF-LV-RAF

Straight Threaded NFF-LV-STF

Turn Down Flanged NFF-LV-TDF

Straight Flanged NFF-LV-STF

Gate Valve NFF-LV-GV

Hose Valve NewAge- 38 / 65