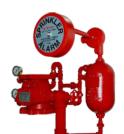

#### FIRE SPRINKLER SYSTEMS

An active fire protection method, in which fire sprinklers are connected to water distribution piping system with adequate pressure and flow rate. Sprinklers consist of glass bulb filled with glycerin-based liquid which expands at appropriate temperature and breaking the glass to activate the sprinkler head. We NewAge® provide Fire sprinklers, Alarm check valve and flexible hoses..