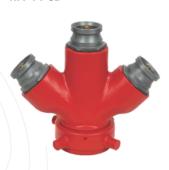

### **COLLECTING & DIVIDING BREECHING (NFF-CB/DB)**

3 Way Collecting Breeching NFF-FT-CB

2 Way Collecting Breeching NFF-FT-CB

2 Way Dividing Breeching NFF-FT-DB

4 Way Dividing Breeching NFF-FT-DB

2 Way Dividing Breeching With Controller NFF-FT-DB