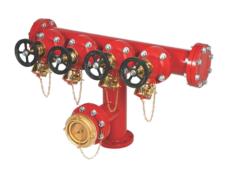

### **STAND POST TYPE HYDRANTS (NFF-SPH)**

One Way Stand Post NFF-SPH-OW

2 - Way Stand Post NFF-SPH-2WF

2 - Way Stand Post NFF-SPH-2WT

4 - Way Stand Post NFF-SPH-4WF

4 - Way Stand Post (Cross Arm Type) NFF-SPH-4WCA

2 - Way Stand Post with Monitors NFF-SPH-2WM

**Dry Barrel Piller Hydrant** NFF-SPH-DB

**Customized Stand Post** 

Surface Box NFF-SPH-SB

Stand Pipe NFF-SPH-SP

Duck Foot Bend NFF-SPH-DF

Underground Fire Hydrant & Key NFF-SPH-UG / SPH-UGK