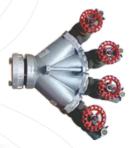

### **COLLECTING & DIVIDING BREECHING (NFF-CB/DB)**

3 Way Collecting Breeching NFF-FT-CB

2 Way Collecting Breeching NFF-FT-CB

2 Way Dividing Breeching NFF-FT-DB

4 Way Dividing Breeching NFF-FT-DB

2 Way Dividing Breeching With Controller NFF-FT-DB